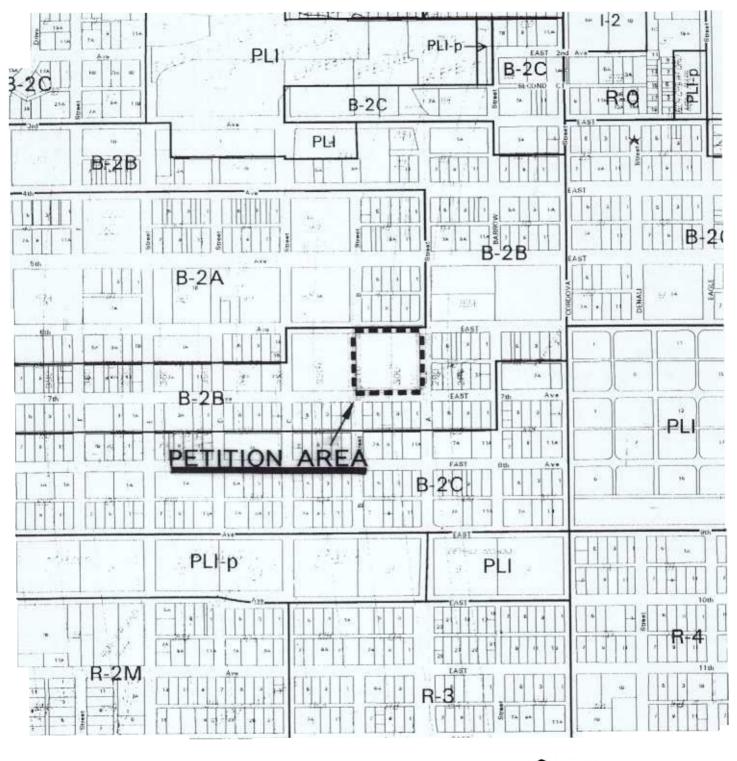

Anchorage, Alaska AR 2000-152

A RESOLUTION OF THE ANCHORAGE MUNICIPAL ASSEMBLY APPROVING A CONDITIONAL USE FOR SALES OF ALCOHOLIC BEVERAGES (RESTAURANT AND 2 EATING PLACE LIQUOR LICENSE) LOCATED ON ANCHORAGE ORIGINAL TOWNSITE. 3 BLOCK 74 GENERALLY LOCATED BETWEEN WEST 6TH AND WEST 7TH AVENUE AND 4 5 6 **WEST OF A STREET** 

(Marx Brothers Café Catering, d.b.a. Marx Brothers Café Catering)(Case 2000-105)

7

8 9

THE ANCHORAGE ASSEMBLY RESOLVES:

Section 1. The conditional use permit for restaurant and eating place liquor license located on 10 Anchorage Original Townsite, Block 74 is approved subject to the following conditions: 11